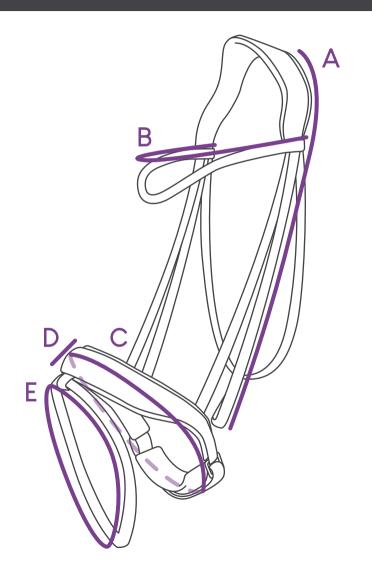

## Bridle Djune

|    | Pony | Cob | Full |
|----|------|-----|------|
| A1 | 39   | 43  | 48   |
| A2 | 49   | 53  | 62   |
| В  | 38   | 40  | 42   |
| Cl | 57   | 63  | 69   |
| C2 | 65   | 70  | 75   |
| DI | 4    | 4   | 4    |
| D2 | 6    | 6   | 6    |
| Е  | 58   | 65  | 70   |

- A1 = Top of the head to bit (single side): shortest position
- A2 = Top of the head to bit (single side): longest position
- B = Length browband (measured straight across)
- C1 = Circumference noseband: shortest position
- C2 = Circumference noseband: longest position
- D1 = Width noseband excluding padding
- D2 = Width noseband including padding
- E = Length flash strap in longest position