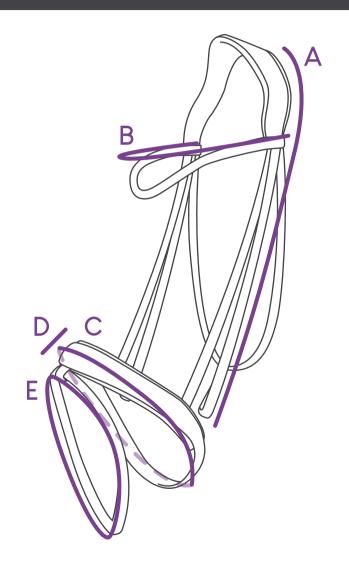

## Size chart bridle

All measurements are listed in CM.

## **Bridle Freya**

|    | Pony | Cob | Full |
|----|------|-----|------|
| Al | 41   | 45  | 50   |
| A2 | 51   | 55  | 63   |
| В  | 39   | 42  | 44   |
| Cl | 48   | 54  | 58   |
| C2 | 57   | 65  | 70   |
| DI | 2    | 2   | 2    |
| D2 | 3    | 3   | 3    |
| Е  | 57   | 62  | 67   |

- A1 = Top of the head to bit (single side): shortest position
- A2 = Top of the head to bit (single side): longest position
- B = Length browband (measured straight across)
- C1 = Circumference noseband: shortest position
- C2 = Circumference noseband: longest position
- D1 = Width noseband excluding padding
- D2 = Width noseband including padding
- E = Length flash strap in longest position