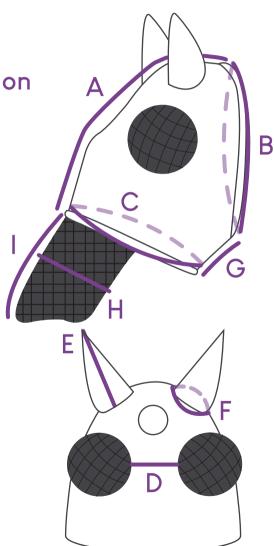

## Size chart fly mask

All measurements are listed in CM.

Fly mask Super bug with nose protection

|   | Shet | Pony | Cob  | Full | X-Full |
|---|------|------|------|------|--------|
| Α | 51   | 55   | 59   | 62   | 66     |
| В | 68   | 74   | 77   | 79   | 81     |
| С | 41   | 45   | 53   | 54   | 57     |
| D | 5,5  | 5,5  | 7    | 7,5  | 8      |
| Ε | 14   | 16   | 20   | 21   | 21     |
| F | 23   | 24   | 26   | 26   | 26     |
| G | 17   | 17   | 19   | 20   | 22     |
| Н | 22   | 25   | 27,5 | 30   | 32,5   |
| I | 21   | 23,5 | 25   | 28,5 | 30     |

- A = Total height of the fly mask
- B = Throat opening (measured all around)
- C = Nose opening (measured all around)
- D = Distance between the eyes
- E = Length of the ears
- F = Ear opening (measured all around)
- G = Length of the zipper at the backside
- H = Width of the noseflap
- I = Lenght of the noseflap