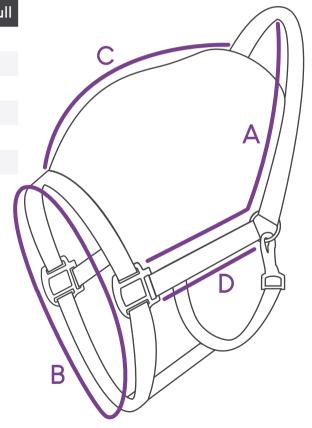

## Halter-fly mask combi

|    | Shet | Pony | Cob | Full | Extra Full |
|----|------|------|-----|------|------------|
| Al | 36   | 41   | 46  | 49   | 60         |
| A2 | 46   | 49   | 53  | 59   | 66         |
| В1 | 58   | 60   | 64  | 70   | 72         |
| B2 | 67   | 69   | 73  | 79   | 81         |
| С  | 29   | 34   | 35  | 36   | 38         |
| D  | 12   | 14   | 16  | 18   | 20         |

- A1 = Top of the head to connecting ring in shortest position
- A2 = Top of the head to connecting ring in longest position
- B1 = Circumference noseband in shortest position
- B2 = Circumference noseband in longest position
- C = Height of the mask from browband to noseband
- D = Cheek piece length