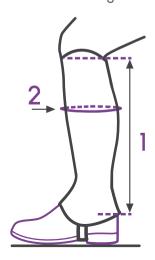

## Measuring guide Chaps

Find 1 by measuring your leg from the ankle to the hollow on the back of your knee.

Find 2 by measuring the circumference of your calf at the widest point.

Preferably measure while wearing riding breeches. Not with jeans or the bare leg.