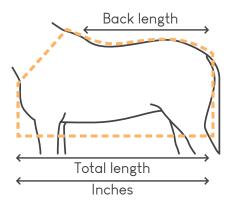

#### Measuring guide:

Back length: measured from withers to the tail dock.

Total length: measured from the center of the chest to the end of the buttocks.

\* The back length size of your horse is measured from withers to tail dock. The back length of your rug can be different from the measurement, because some rug types will cover the withers of the horse completely.