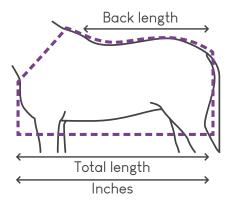

## Measuring guide:

Back length: measured from withers to the tail dock.

Total length: measured from the center of the chest to the end of the buttocks.

\* The back length size of your horse is measured from withers to tail dock. The back length of your rug can be different from the measurement, because some rug types will cover the withers of the horse completely.